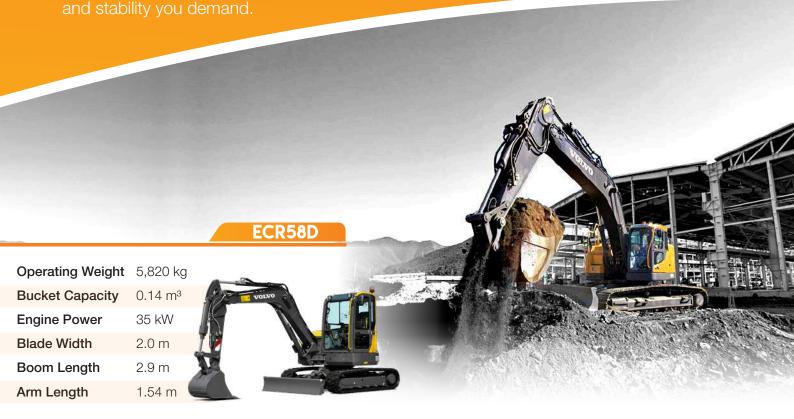

## **REDUCED SWING EXCAVATORS**

When your job takes you to an area where space is limited, turn to one of our Reduced Swing Excavators to give yourself the freedom and ultimate maneuverability to work in tight spaces. Work in one lane of traffic, next to buildings on busy streets, between utility poles, and so much more. You can go where the work is, and you can handle it all with the power, lift capacity