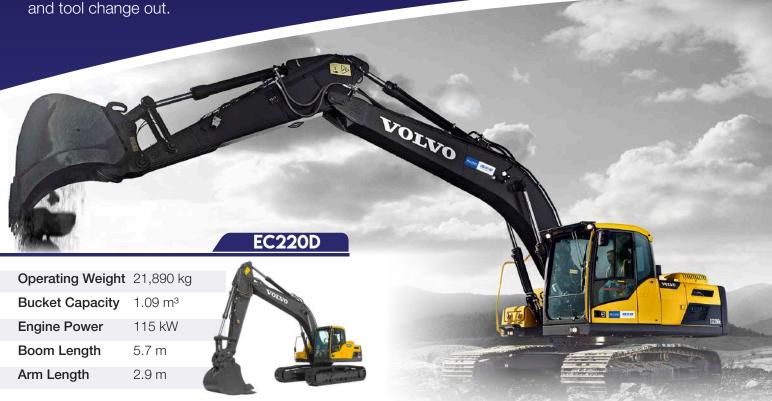

## **GPPE EXCAVATORS**

If you're looking for strong and durable performance then a Volvo Excavator is for you. These machines will provide you with the power, control and versatility you need, when you need it.

Whether you're working on a quarry, in construction or any other application, these machines will excel in the demanding terrain. No job is too tough for Volvo's robust and reliable Excavators.

All of our Volvo Excavators are equipped with dependable Volvo engines which guarantee class-leading fuel economy. To reduce operator fatigue and increase productivity, our machines come with Volvo Care Cabs, and are equipped with highly responsive advanced hydraulics