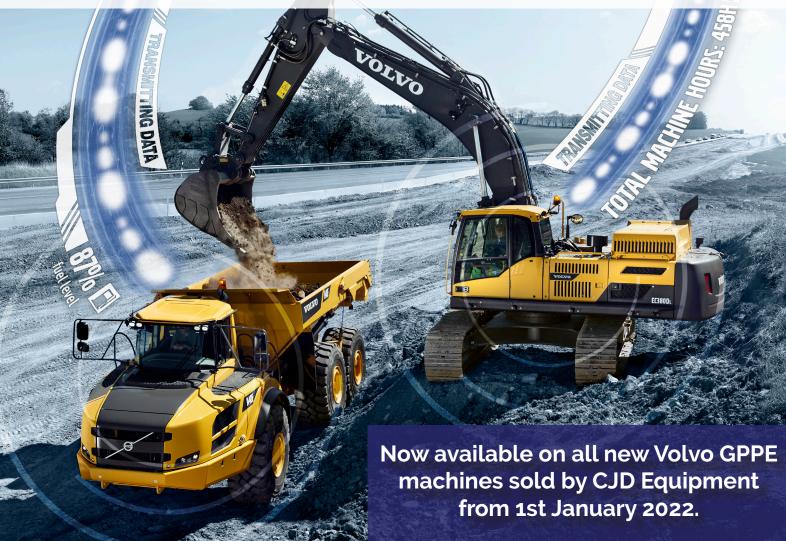

# 10 YEAR FREE CONNECTIVITY PACKAGE\*

Visit cjd.com.au for more information or call 1300 139 804 enquiries@cjd.com.au | Find us on Facebook, LinkedIn and Instagram

<sup>\*10</sup> year CareTrack Standard package offer is available on GPPE machines when purchased new from CJD Equipment from 1st January 2022. Offer is available on Volvo Models: Articulated Haulers A25 to A60, Wheel Loaders L60 to L350, Excavators EC140 to EC950. Efficiency package and satellite connection are optional extras available at additional charge. CJD Equipment reserves the right to withdraw this offer at any time without notice. Images are for illustration purposes only.