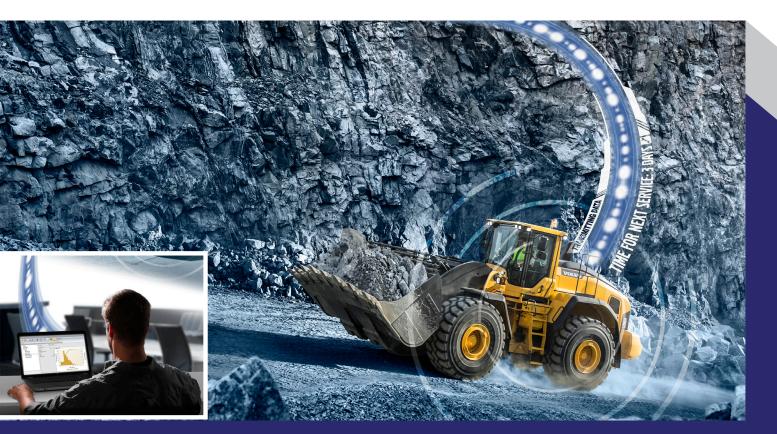

### **VOLVO STATE OF THE ART TELEMATIC SYSTEM**

CareTrack is the Volvo Construction Equipment telematic system that gives you access to a wide range of machine monitoring information designed to save you time and money.

Your Volvo machine is equipped with integrated technology to extract and transfer machine data via GSM mobile network.

#### **DESIGNED FOR PRODUCTIVITY**

With CareTrack key information is provided to you at your convenience, allowing you to proactively manage and optimise productivity and increase machine utilisation.

#### STAY CONNECTED AND IN CONTROL

CareTrack Standard will provide you with access to mapping and tracking, daily hours, alarms, geofence and service planning. Or get even more out of this state-of-the-art system and upgrade to the CareTrack Efficiency package to give you access to machine utilisation, efficiency data, work shifts and operations data.