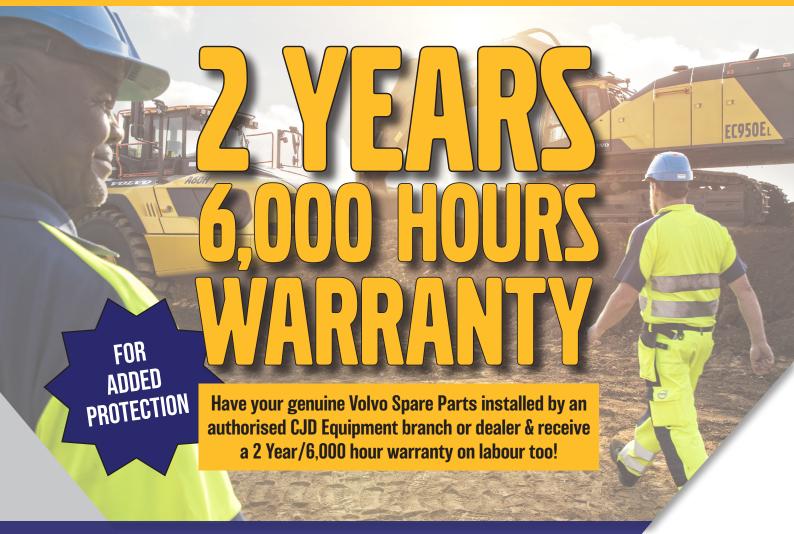

## PROTECT YOUR MACHINE WITH GENUINE VOLVO SPARE PARTS NOW WITH:

## **WHY VOLVO GENUINE PARTS?**

- 2 years/6000 hours warranty on new & remanufactured components.
- Designed & tested by Volvo engineers for Volvo machines.
- Maximum uptime & machine performance.
- Backed by Australia wide support network.
- Extra peace of mind.

Visit cjd.com.au for more information or call 1300 139 804

This offer is valid for genuine Volvo Construction Equipment spare parts if purchased from CJD Equipment authorised branches and dealers between 1 July 2021 and 30 June 2023. The warranty covers parts only if the spare part is purchased over the counter or parts and labour if the spare part is installed by CJD Equipment authorised branches and dealers. The warranty is limited to two years or 6000 operating hours, whichever occurs first, from the date of invoice if purchased over the counter or the date of installation if fitted by CJD Equipment authorised branches and dealers. Any part replaced or repaired under this warranty will be warranted only to the end of the initial warranty period of two years or 6000 hours, whichever occurs first. The warranty excludes hoses, wear parts, buckets and ground engaging tools, tyres, consumables and servicing parts such as filters, belts, lights and lubricants. Normal manufacturer's warranty terms and conditions apply. Normal core return policy applies to remanufactured components. Images are for illustration purposes only. CJD Equipment reserves the right to withdraw this offer at any time without notice.