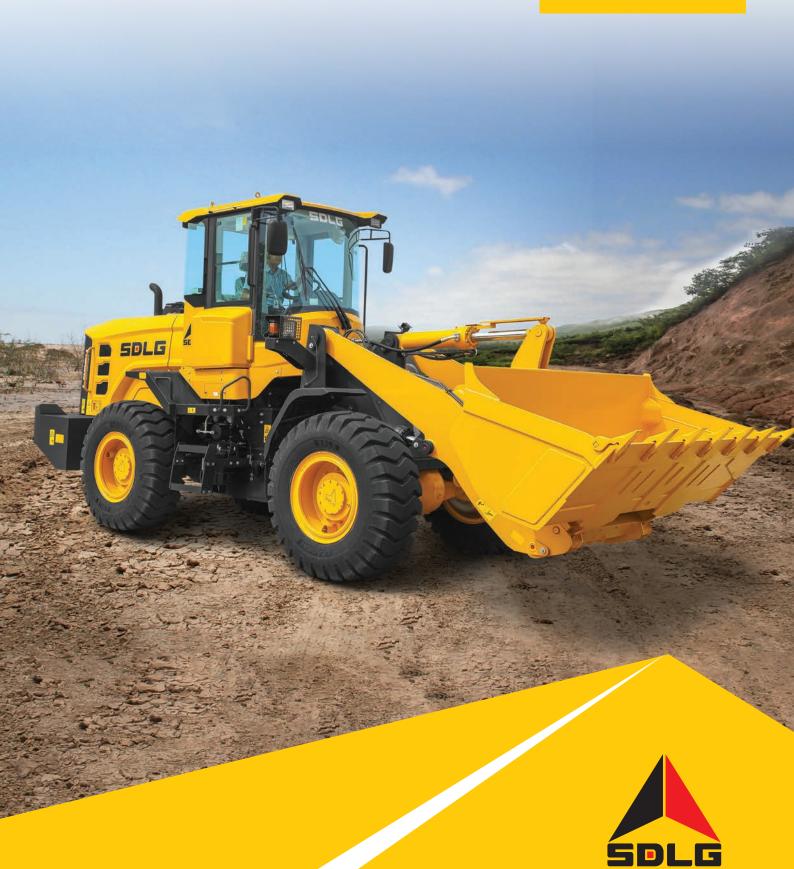

# Reliability in Action

# L938H WHEEL LOADER

Operating Weight: 11,750kg
Engine Power: 105kW / 141hp

Bucket Capacity: 2.1m<sup>3</sup>

The SDLG L938H is powerful, robust, yet highly efficient and features a 4-speed power shift transmission for smoother shifting and greater speed capabilities. The L938H is the ideal machine for transporting and loading loose materials, general material handling, and construction work with an extensive range of attachments available for ultimate versatility and productivity.

## **ULTIMATE RELIABILITY**

The L938H chassis and loader frame have been structurally enhanced to improve service life, stability and productivity. The rear axle oscillates and has a greater load capacity for increased driving force in tough applications. The opening angle of the engine hood is also easily accessible with grouped filters for simplified maintenance.

## **HIGHER EFFICIENCY**

Featuring a high torque, fuel efficient Weichai Tier 3 engine, the L938H delivers powerful performance with superior reliability, and extended maintenance intervals for reduced running costs. Bucket profiles are also precisely matched with the loader's geometry to provide greater working efficiency.

## **OPTIMISED HYDRAULICS**

The hydraulic system has advanced sealing technology, combined with higher working pressures which increases efficiency and productivity. The L938H also features a responsive load sensing steering system and tropical cooling package for a reliable operating experience.

#### **POWERFUL & ROBUST**

The combination of the Weichai engine, quality machine components, and SDLG's uniquely designed F4/R3 power shift transmission, enables ultimate durability and reliability in all applications for an improved machine service life.

## **OPERATOR COMFORT**

The H-Series cab is ergonomically designed with a curved front windscreen for better vision, more space, and improved sealing for greater comfort and reduced noise. Extra air vents also contribute to an enhanced operator experience, and the cab is ROPS/FOPS certified for safety.