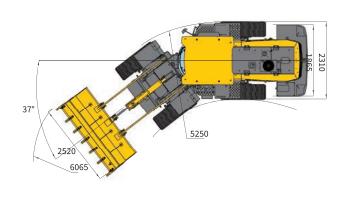

## 3 YEAR / 6,000 HOUR WARRANTY\*

Backed nationally by CJD Equipment's extensive branch and SDLG dealer network.

| ITEM                              | SPECIFICATIONS    |
|-----------------------------------|-------------------|
| OVERALL PARAMETER                 |                   |
| Operating weight                  | 11,750 kg         |
| Rated load                        | 3,000 kg          |
| Length                            | 7,320 mm          |
| Width                             | 2,520 mm          |
| Height                            | 3,170 mm          |
| Bucket capacity                   | 2.1 m3            |
| Max. tractive force               | 100 kN            |
| Max. breakout force               | ≥96 kN            |
| Tipping load                      | ≥70 kN            |
| ENGINE                            |                   |
| Rated power @ speed (kW@r/min)    | 105 @ 2200        |
| Maximum torque @ speed (Nm@r/min) | 660 @ (1400-1600) |
| Emission standard                 | Tier III          |
| STEERING SYSTEM                   |                   |
| System pressure                   | 14 Mpa            |