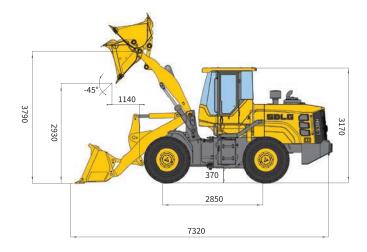

## 3 YEAR / 6,000 HOUR WARRANTY\*

Backed nationally by CJD Equipment's extensive branch and SDLG dealer network.

| ITEM                              | SPECIFICATIONS    |
|-----------------------------------|-------------------|
| OVERALL PARAMETER                 |                   |
| Operating weight                  | 11,750 kg         |
| Rated load                        | 3,000 kg          |
| Length                            | 7,320 mm          |
| Width                             | 2,520 mm          |
| Height                            | 3,170 mm          |
| Bucket capacity                   | 2.1 m3            |
| Max. tractive force               | 100 kN            |
| Max. breakout force               | ≥96 kN            |
| Tipping load                      | ≥70 kN            |
| ENGINE                            |                   |
| Rated power @ speed (kW@r/min)    | 105 @ 2200        |
| Maximum torque @ speed (Nm@r/min) | 660 @ (1400-1600) |
| Emission standard                 | Tier III          |
| STEERING SYSTEM                   |                   |
| System pressure                   | 14 Mpa            |