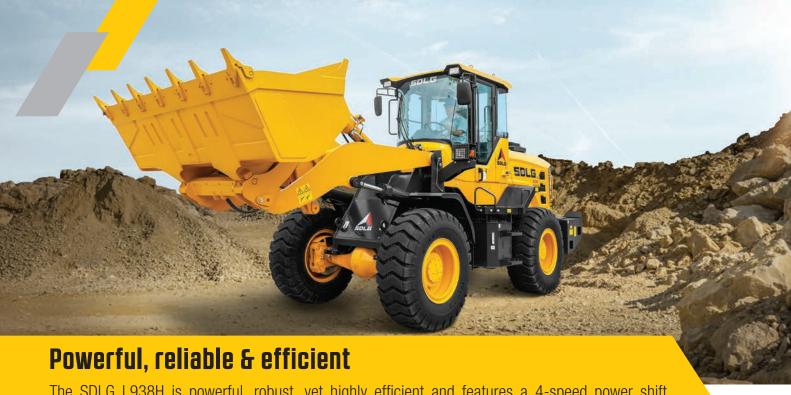

# L938H WHEEL LOADER

Operating Weight: 11,750kg
Engine Power: 105kW / 141hp

Bucket Capacity: 2.1m<sup>3</sup>

The SDLG L938H is powerful, robust, yet highly efficient and features a 4-speed power shift transmission for smoother shifting and greater speed capabilities. The L938H is the ideal machine for transporting and loading loose materials, general material handling, and construction work with an extensive range of attachments available for ultimate versatility and productivity.

## **ULTIMATE RELIABILITY**

The L938H chassis and loader frame have been structurally enhanced to improve service life, stability and productivity. The rear axle oscillates and has a greater load capacity for increased driving force in tough applications. The opening angle of the engine hood is also easily accessible with grouped filters for simplified maintenance.

## **HIGHER EFFICIENCY**

Featuring a high torque, fuel efficient Weichai Tier 3 engine, the L938H delivers powerful performance with superior reliability, and extended maintenance intervals for reduced running costs. Bucket profiles are also precisely matched with the loader's geometry to provide greater working efficiency.

## **OPTIMISED HYDRAULICS**

The hydraulic system has advanced sealing technology, combined with higher working pressures which increases efficiency and productivity. The L938H also features a responsive load sensing steering system and tropical cooling package for a reliable operating experience.

#### **POWERFUL & ROBUST**

The combination of the Weichai engine, quality machine components, and SDLG's uniquely designed F4/R3 power shift transmission, enables ultimate durability and reliability in all applications for an improved machine service life.