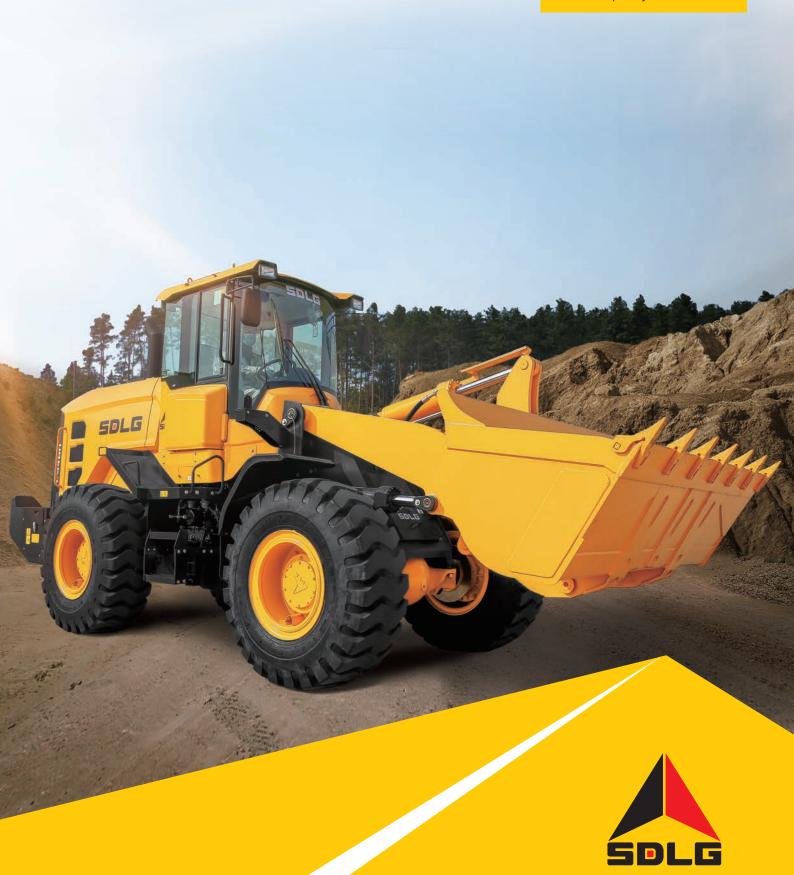

# L946H WHEEL LOADER

Operating Weight: 13,455kg Engine Power: 129kW / 173hp

Bucket Capacity: 2.3m³