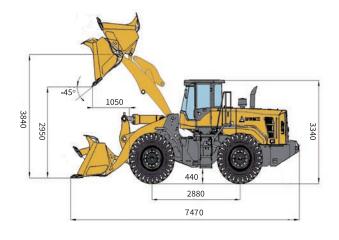

## **Main Parameter**

## 3 YEAR / 6,000 HOUR WARRANTY\*

Backed nationally by CJD Equipment's extensive branch and SDLG dealer network.

| ITEM                              | SPECIFICATIONS     |
|-----------------------------------|--------------------|
| OVERALL PARAMETER                 |                    |
| Operating weight                  | 13,455 kg          |
| Rated load                        | 4,000 kg           |
| Length                            | 7,470 mm           |
| Width                             | 2,766 mm           |
| Height                            | 3,340 mm           |
| Bucket capacity                   | 2.3 m <sup>3</sup> |
| Max. tractive force               | 120 kN             |
| Max. breakout force               | ≥125 kN            |
| Tipping load                      | ≥80 kN             |
| ENGINE                            |                    |
| Rated power @ speed (kW@r/min)    | 129 @ 2000         |
| Maximum torque @ speed (Nm@r/min) | 680 @ (1400-1600)  |
| Emission standard                 | Tier III           |
| STEERING SYSTEM                   |                    |
| System pressure                   | 14 Mpa             |