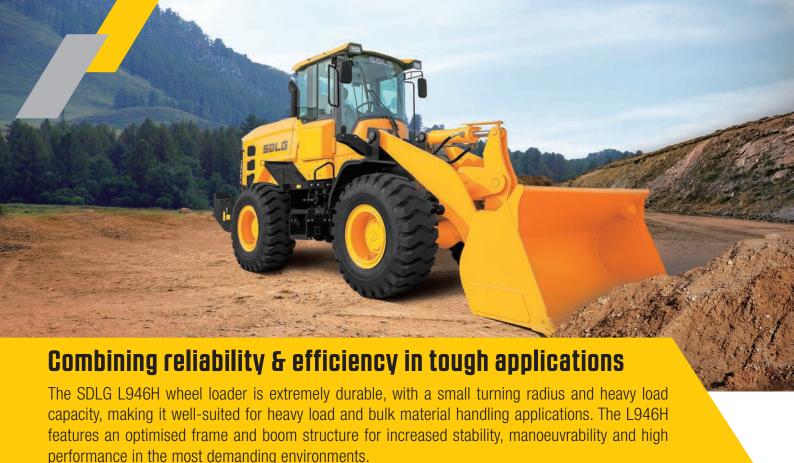

# L946H WHEEL LOADER

Operating Weight: 13,455kg Engine Power: 129kW / 173hp

Bucket Capacity: 2.3m³

### **GREATER RELIABILITY**

Featuring a high torque, fuel efficient Weichai Tier 3 engine, the L946H delivers powerful performance with superior reliability, and extended maintenance intervals for reduced running costs. The L946H boom and loader frame have been structurally optimised with enhanced axles designed jointly between Volvo and SDLG to significantly improve service life, stability and driving force in tough applications.

## **HIGHLY EFFICIENT**

The hydraulic system has advanced sealing technology, combined with higher working pressures which increases efficiency and productivity. The L946H also features a responsive load sensing steering system and tropical cooling package for a reliable operating experience.