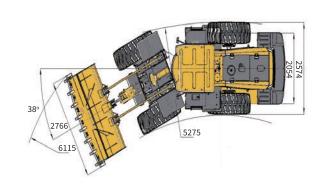

## **Main Parameter**

## 3 YEAR / 6,000 HOUR WARRANTY\*

Backed nationally by CJD Equipment's extensive branch and SDLG dealer network.

| ITEM                              | SPECIFICATIONS     |
|-----------------------------------|--------------------|
| OVERALL PARAMETER                 |                    |
| Operating weight                  | 13,455 kg          |
| Rated load                        | 4,000 kg           |
| Length                            | 7,470 mm           |
| Width                             | 2,766 mm           |
| Height                            | 3,340 mm           |
| Bucket capacity                   | 2.3 m <sup>3</sup> |
| Max. tractive force               | 120 kN             |
| Max. breakout force               | ≥125 kN            |
| Tipping load                      | ≥80 kN             |
| ENGINE                            |                    |
| Rated power @ speed (kW@r/min)    | 129 @ 2000         |
| Maximum torque @ speed (Nm@r/min) | 680 @ (1400-1600)  |
| Emission standard                 | Tier III           |
| STEERING SYSTEM                   |                    |
| System pressure                   | 14 Mpa             |