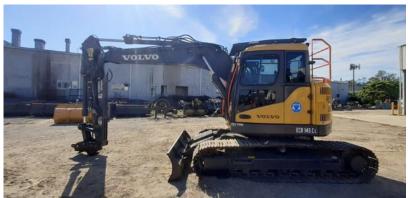

## 2018 VOLVO ECR145CL

\$138,000.00 Ex GST Ex Acacia Ridge Subject to prior sale.

Make Volvo

Model ECR145CL

**Hours** 3,295

**Location** Acacia Ridge, QLD, 4110

Serial Number VCECR145P00110965

**Description** Hydraulic quick hitch, 1500mm mud, 900mm GP dig and 600mm trench bucket, single tyne ripper. Hyd blade. Groeneveld auto greasing system, bi directional hammer piping, X3 aux hydraulics, case drain line. HBV, ROPS, FOPs and AC cabin, handrails, reverse camera, flashing beacon, travel alarm. Internal and ext fire extinguishers, battery lockable isolator, internal & external E stops, AM/FM and UHF radios.