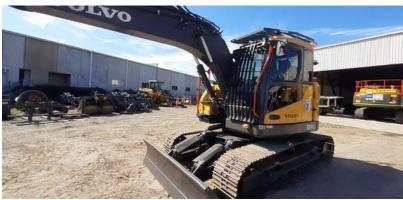

## 2018 VOLVO ECR145CL

\$138,000.00 Ex GST Ex Acacia Ridge Subject to prior sale.

Make Volvo

Model ECR145CL

**Hours** 3,295

**Location** Acacia Ridge, QLD, 4110

Serial Number VCECR145P00110965

**Description** Hydraulic quick hitch, 1500mm mud, 900mm GP dig and 600mm trench bucket, single tyne ripper. Hyd blade. Groeneveld auto greasing system, bi directional hammer piping, X3 aux hydraulics, case drain line. HBV, ROPS, FOPs and AC cabin, handrails, reverse camera, flashing beacon, travel alarm. Internal and ext fire extinguishers, battery lockable isolator, internal & external E stops, AM/FM and UHF radios.