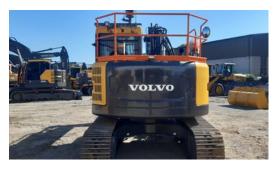

## 2018 VOLVO ECR145CL

\$138,000.00 Ex GST Ex Acacia Ridge Subject to prior sale.

Make Volvo

Model ECR145CL

**Hours** 3,295

**Location** Acacia Ridge, QLD, 4110

Serial Number VCECR145P00110965

**Description** Hydraulic quick hitch, 1500mm mud, 900mm GP dig and 600mm trench bucket, single tyne ripper. Hyd blade. Groeneveld auto greasing system, bi directional hammer piping, X3 aux hydraulics, case drain line. HBV, ROPS, FOPs and AC cabin, handrails, reverse camera, flashing beacon, travel alarm. Internal and ext fire extinguishers, battery lockable isolator, internal & external E stops, AM/FM and UHF radios.