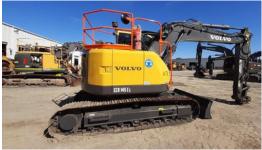

## 2018 VOLVO ECR145CL

\$138,000.00 Ex GST Ex Acacia Ridge Subject to prior sale.

Make Volvo

Model ECR145CL

**Hours** 3,295

**Location** Acacia Ridge, QLD, 4110

Serial Number VCECR145P00110965

**Description** Hydraulic quick hitch, 1500mm mud, 900mm GP dig and 600mm trench bucket, single tyne ripper. Hyd blade. Groeneveld auto greasing system, bi directional hammer piping, X3 aux hydraulics, case drain line. HBV, ROPS, FOPs and AC cabin, handrails, reverse camera, flashing beacon, travel alarm. Internal and ext fire extinguishers, battery lockable isolator, internal & external E stops, AM/FM and UHF radios.