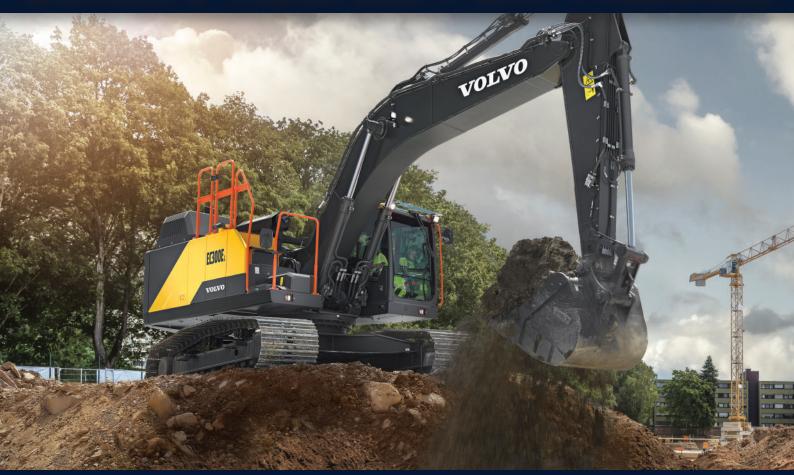

## MAKE EVERY HOUR COUNT

Purchase a new Volvo 14-35 tonne excavator between 1 January & 30 June 2024 and receive:

3-YEAR /6000 HOUR 5 3-YEAR ACTIVECARE \* CONNECTIVITY PACKAGE

Big Enough to Trust, Small Enough to Care

CONTACT YOUR LOCAL BRANCH FOR MORE INFORMATION

CJD.COM.AU | 1300 139 804 | ENQUIRIES@CJD.COM.AU

Bonus upgrade to 3-year/6000 hour component warranty and free 3-year Volvo Active Care subscription is valid for every new 14-35 tonne Volvo excavator purchased between 1st January 2024 and 30th June 2024. Offer available on new Volvo excavator models EC140D, EC140E, ECR145E, EC220D, EC220E, ECR235E, EC250D, EC250E, EC300D, EC300E, EC350D, EC350E, EC350E, EC350E, EC350E, EC300D, EC300E, EC300E, EC350E, EC350E,